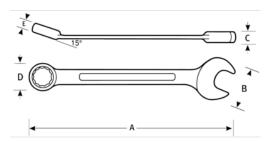

## PRODUCT ATTRIBUTES

| Product     |       | Α         | В        | C      | D        | E      | lb      |
|-------------|-------|-----------|----------|--------|----------|--------|---------|
| JHW1230MNRC | 30 mm | 16-3/4 in | 2-1/2 in | 1/2 in | 2-3/8 in | 5/8 in | 0.11 lb |