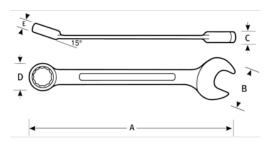

## PRODUCT ATTRIBUTES

| Product     |       | Α         | В        | C      | D        | E      | lb      |
|-------------|-------|-----------|----------|--------|----------|--------|---------|
| JHW1232MNRC | 32 mm | 16-3/4 in | 2-1/2 in | 1/2 in | 2-3/8 in | 5/8 in | 0.12 lb |