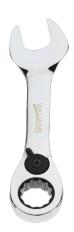

## JHW1212MRCS

12 mm Stubby Reversible Ratcheting Combination Wrench, 12 Point

## PRODUCT DETAILS

- Fine tooth design with dual-pawl mechanism for extra strength
- High-polished chrome finish cleans easily
- Ratchet lever is easily accessible for quick direction changes
- Recessed corners in ends provide extra turning power
- Accuracy: ± 4% of indicated value, in direction of torque indicator, from 2% to 1% of full scale
- Meets or exceeds ASME B17.3-21
- Extra length is added to the front of the 3T-I-48IXL wrench. This allows lower force to be applied by operator to achieve the same torque range as the 3T-I