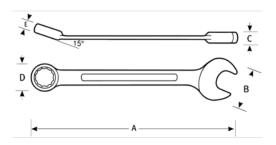

## PRODUCT ATTRIBUTES

| Product     | A        | В    | C       | D        | Ш      | lb      |
|-------------|----------|------|---------|----------|--------|---------|
| JHW1212MRCS | 4-1/4 in | 1 in | 7/32 in | 15/16 in | 3/8 in | 0.26 lb |