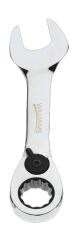

## JHW1213MRCS

13 mm Stubby Reversible Ratcheting Combination Wrench, 12 Point

## PRODUCT DETAILS

- Fine tooth design with dual-pawl mechanism for extra strength
- High-polished chrome finish cleans easily
- Ratchet lever is easily accessible for quick direction changes
- Recessed corners in ends provide extra turning power
- Accuracy: ± 4% of indicated value, in direction of torque indicator, from 2% to 1% of full scale
- Meets or exceeds ASME B17.3-21
- Extra length is added to the front of the 3T-I-48IXL wrench. This allows lower force to be applied by operator to achieve the same torque range as the 3T-I