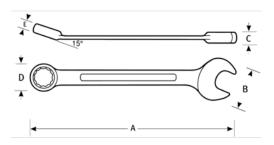

## PRODUCT ATTRIBUTES

| Product     | Α        | В    | C      | D    | E        | lb      |
|-------------|----------|------|--------|------|----------|---------|
| JHW1213MRCS | 4-1/2 in | 1 in | 1/4 in | 1 in | 13/32 in | 0.36 lb |