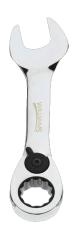

## JHW1216MRCS

16 mm Stubby Reversible Ratcheting Combination Wrench, 12 Point

## PRODUCT DETAILS

- Fine tooth design with dual-pawl mechanism for extra strength
- High-polished chrome finish cleans easily
- Ratchet lever is easily accessible for quick direction changes
- Recessed corners in ends provide extra turning power
- Accuracy: ± 4% of indicated value, in direction of torque indicator, from 2% to 1% of full scale
- Meets or exceeds ASME B17.3-21
- Extra length is added to the front of the 3T-I-48IXL wrench. This allows lower force to be applied by operator to achieve the same torque range as the 3T-I