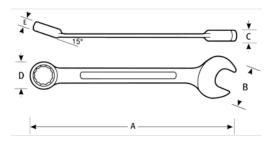

## PRODUCT ATTRIBUTES

| Product     | A    | В        | C       | D        | E        | lb      |
|-------------|------|----------|---------|----------|----------|---------|
| JHW1216MRCS | 5 in | 1-3/8 in | 9/32 in | 1-1/4 in | 15/32 in | 0.78 lb |