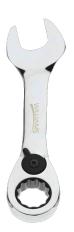

## JHW1217MRCS

17 mm Stubby Reversible Ratcheting Combination Wrench, 12 Point

## PRODUCT DETAILS

- Fine tooth design with dual-pawl mechanism for extra strength
- High-polished chrome finish cleans easily
- Ratchet lever is easily accessible for quick direction changes
- Recessed corners in ends provide extra turning power
- Accuracy: ± 4% of indicated value, in direction of torque indicator, from 2% to 1% of full scale
- Meets or exceeds ASME B17.3-21
- Extra length is added to the front of the 3T-I-48IXL wrench. This allows lower force to be applied by operator to achieve the same torque range as the 3T-I