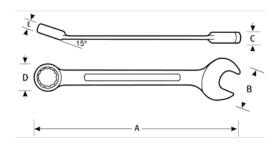

## PRODUCT ATTRIBUTES

| Product     | Α         | В         | C       | D         | E      | lb      |
|-------------|-----------|-----------|---------|-----------|--------|---------|
| JHW1217MRCS | 5-5/32 in | 1-7/16 in | 9/32 in | 1-9/32 in | 1/2 in | 0.72 lb |