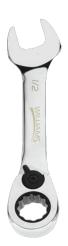

## **JHW1212RCS**

## 3/8 Stubby Reversible Ratcheting Combination Wrench, 12 Point

## PRODUCT DETAILS

- Fine tooth design with dual-pawl mechanism for extra strength
- High-polished chrome finish cleans easily
- Ratchet lever is easily accessible for quick direction changes
- Recessed corners in ends provide extra turning power
- Accuracy: ± 4% of indicated value, in direction of torque indicator, from 2% to 1% of full scale
- Meets or exceeds ASME B17.3-21
- Extra length is added to the front of the 3T-I-48IXL wrench. This allows lower force to be applied by operator to achieve the same torque range as the 3T-I