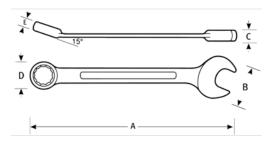

## PRODUCT ATTRIBUTES

| Product    |        | Α          | В      | C       | D      | E        | lb      |
|------------|--------|------------|--------|---------|--------|----------|---------|
| JHW1212RCS | 3/8 in | 3-29/32 in | 7/8 in | 3/16 in | 7/8 in | 11/32 in | 2.19 lb |