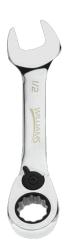

## 3/4 Stubby Reversible Ratcheting Combination Wrench, 12 Point

## PRODUCT DETAILS

- Fine tooth design with dual-pawl mechanism for extra strength
- High-polished chrome finish cleans easily
- Ratchet lever is easily accessible for quick direction changes
- Recessed corners in ends provide extra turning power
- Accuracy: ± 4% of indicated value, in direction of torque indicator, from 2% to 1% of full scale
- Meets or exceeds ASME B17.3-21
- Extra length is added to the front of the 3T-I-48IXL wrench. This allows lower force to be applied by operator to achieve the same torque range as the 3T-I