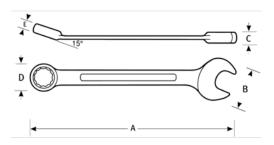

## PRODUCT ATTRIBUTES

| Product    |        | Α        | В          | C        | D          | E        | lb      |
|------------|--------|----------|------------|----------|------------|----------|---------|
| JHW1224RCS | 3/4 in | 5-1/2 in | 1-19/32 in | 11/32 in | 1-15/32 in | 17/32 in | 0.22 lb |