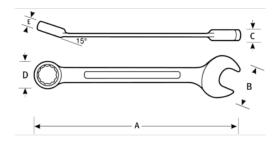

## PRODUCT ATTRIBUTES

| Product    |        | Α        | Β      | С      | D      | Ε      | lb      |
|------------|--------|----------|--------|--------|--------|--------|---------|
| JHW1208NRC | 1/4 in | 5-1/3 in | 3/4 in | 1/4 in | 3/4 in | 1/4 in | 0.27 lb |