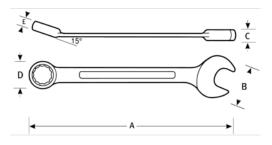

## PRODUCT ATTRIBUTES

| Product    |         | Α        | В      | C      | D      | E      | lb      |
|------------|---------|----------|--------|--------|--------|--------|---------|
| JHW1210NRC | 5/16 in | 5-1/3 in | 3/4 in | 1/4 in | 3/4 in | 1/4 in | 0.36 lb |