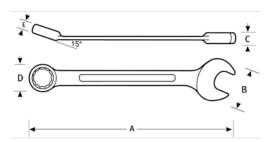

## PRODUCT ATTRIBUTES

| Product    |         | Α        | В    | C      | D      | E      | lb      |
|------------|---------|----------|------|--------|--------|--------|---------|
| JHW1214NRC | 7/16 in | 6-1/2 in | 1 in | 1/4 in | 3/4 in | 1/4 in | 0.56 lb |