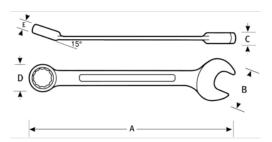

## PRODUCT ATTRIBUTES

| Product    |        | A    | В    | C      | D    | E      | lb      |
|------------|--------|------|------|--------|------|--------|---------|
| JHW1216NRC | 1/2 in | 7 in | 1 in | 1/4 in | 1 in | 1/4 in | 0.77 lb |