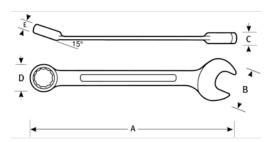

## PRODUCT ATTRIBUTES

| Product    |         | Α        | В        | O      | D    | E      | lb      |
|------------|---------|----------|----------|--------|------|--------|---------|
| JHW1218NRC | 9/16 in | 7-1/2 in | 1-1/4 in | 1/3 in | 1 in | 1/4 in | 0.93 lb |