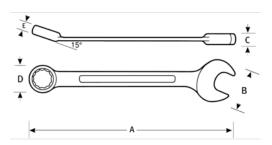

## PRODUCT ATTRIBUTES

| Product    |        | Α        | В         | C      | D        | E      | lb      |
|------------|--------|----------|-----------|--------|----------|--------|---------|
| JHW1220NRC | 5/8 in | 8-1/2 in | 1-5/16 in | 1/3 in | 1-1/4 in | 3/8 in | 1.14 lb |