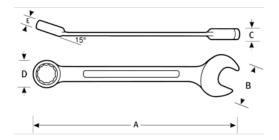

## PRODUCT ATTRIBUTES

| Product    |          | Α    | Β        | С      | D         | Ε      | lb      |
|------------|----------|------|----------|--------|-----------|--------|---------|
| JHW1222NRC | 11/16 in | 9 in | 1-1/2 in | 1/3 in | 1-5/16 in | 3/8 in | 1.29 lb |