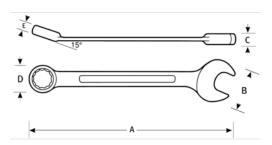

## PRODUCT ATTRIBUTES

| Product    |        | A     | В        | C      | D         | E      | lb     |
|------------|--------|-------|----------|--------|-----------|--------|--------|
| JHW1224NRC | 3/4 in | 10 in | 1-1/2 in | 5/8 in | 1-5/16 in | 3/8 in | 0.1 lb |