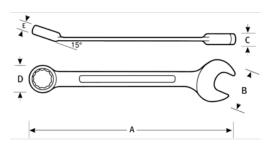

## PRODUCT ATTRIBUTES

| Product    |          | A         | В        | C      | D        | E      | lb      |
|------------|----------|-----------|----------|--------|----------|--------|---------|
| JHW1226NRC | 13/16 in | 11-1/4 in | 1-3/4 in | 5/8 in | 1-5/8 in | 1/2 in | 0.19 lb |