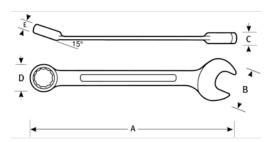

## PRODUCT ATTRIBUTES

| Product    |        | A         | В        | C      | D        | E      | lb      |
|------------|--------|-----------|----------|--------|----------|--------|---------|
| JHW1228NRC | 7/8 in | 11-1/4 in | 1-3/4 in | 5/8 in | 1-5/8 in | 1/2 in | 0.17 lb |