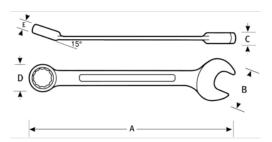

## PRODUCT ATTRIBUTES

| Product    |          | A     | В    | C      | D        | E      | lb      |
|------------|----------|-------|------|--------|----------|--------|---------|
| JHW1230NRC | 15/16 in | 13 in | 2 in | 5/8 in | 1-3/4 in | 1/2 in | 0.21 lb |