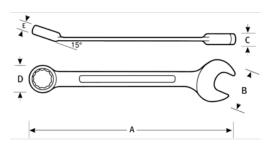

## PRODUCT ATTRIBUTES

| Product    |           | A     | В        | C      | D    | E      | lb      |
|------------|-----------|-------|----------|--------|------|--------|---------|
| JHW1234NRC | 1-1/16 in | 14 in | 2-1/8 in | 1/2 in | 2 in | 1/2 in | 0.27 lb |