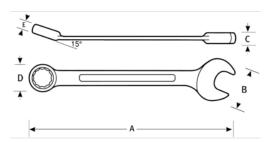

## PRODUCT ATTRIBUTES

| Product    |          | Α         | В        | C      | D         | E      | lb      |
|------------|----------|-----------|----------|--------|-----------|--------|---------|
| JHW1236NRC | 1-1/8 in | 16-3/4 in | 2-1/2 in | 1/2 in | 2-5/16 in | 5/8 in | 0.34 lb |