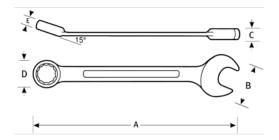

## PRODUCT ATTRIBUTES

|   | Product    |          | Α         | Β        | С      | D         | Ε      | lb      |
|---|------------|----------|-----------|----------|--------|-----------|--------|---------|
| J | IHW1238NRC | 1-1/4 in | 16-3/4 in | 2-1/2 in | 1/2 in | 2-5/16 in | 5/8 in | 0.38 lb |