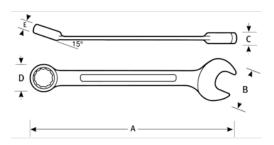

## PRODUCT ATTRIBUTES

| Product     |      | A        | В       | C      | D       | Thickness ring 2 | lb      |
|-------------|------|----------|---------|--------|---------|------------------|---------|
| JHW1208MRCU | 8 mm | 149.4 mm | 17.8 mm | 3.9 mm | 17.8 mm | 7.1 mm           | 0.81 lb |