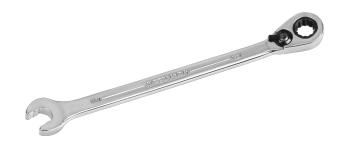

## JHW1208MRCU

## 12Pt 8 mm Reversible Ratcheting Combination Wrench

## PRODUCT DETAILS

- SUPERCOMBO open end has specially designed grooves that direct wrench force away from fastener corners
- SUPERTORQUE box opening design allows application of higher torque without rounding or deforming hex fastener points. No contact is made at the corners. Instead, wrenching forces are placed on the flat surfaces behind the points.
- Ratcheting gear features up to 80 teeth, minimizing swing arc in tight spaces

- Manufactured from special alloy steel, precision forged and heat treated for optimum strength and durability
- Longer length, wrench handle is sized for optimum comfort and balance, providing increased leverage, especially in tight spaces
- Low profile, easy-action, reverse lever won't get in your way