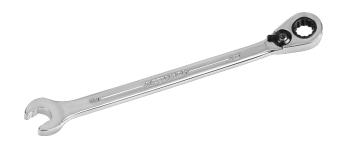

## JHW1209MRCU

## 12Pt 9 mm Reversible Ratcheting Combination Wrench

## PRODUCT DETAILS

- SUPERCOMBO open end has specially designed grooves that direct wrench force away from fastener corners
- SUPERTORQUE box opening design allows application of higher torque without rounding or deforming hex fastener points. No contact is made at the corners. Instead, wrenching forces are placed on the flat surfaces behind the points.
- Ratcheting gear features up to 80 teeth, minimizing swing arc in tight spaces

- Manufactured from special alloy steel, precision forged and heat treated for optimum strength and durability
- Longer length, wrench handle is sized for optimum comfort and balance, providing increased leverage, especially in tight spaces
- Low profile, easy-action, reverse lever won't get in your way