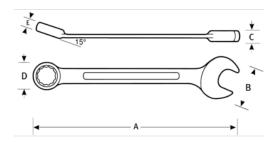

## PRODUCT ATTRIBUTES

| Product     | *    | Α        | В       | C      | D       | Thickness ring 2 | lb      |
|-------------|------|----------|---------|--------|---------|------------------|---------|
| JHW1209MRCU | 9 mm | 164.3 mm | 20.1 mm | 4.3 mm | 19.6 mm | 7.9 mm           | 0.81 lb |