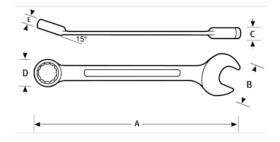

## PRODUCT ATTRIBUTES

| Product     |       | Α        | Β       | С      | D       | Thickness ring 2 | lb |
|-------------|-------|----------|---------|--------|---------|------------------|----|
| JHW1210MRCU | 10 mm | 178.6 mm | 22.1 mm | 4.7 mm | 21.5 mm | 8.3 mm           |    |