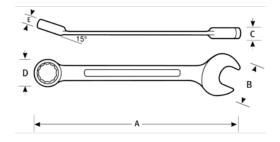

## PRODUCT ATTRIBUTES

| Product     |       | Α        | Β       | С      | D       | Thickness ring 2 | lb |
|-------------|-------|----------|---------|--------|---------|------------------|----|
| JHW1211MRCU | 11 mm | 194.1 mm | 24.4 mm | 5.2 mm | 22.0 mm | 8.6 mm           |    |