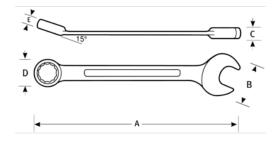

## PRODUCT ATTRIBUTES

| Product     |       | Α        | Β       | ×      | D       | Thickness ring 2 | lb |
|-------------|-------|----------|---------|--------|---------|------------------|----|
| JHW1212MRCU | 12 mm | 206.5 mm | 26.2 mm | 5.6 mm | 23.5 mm | 9.3 mm           |    |