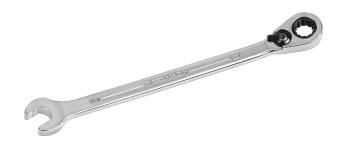

## JHW1213MRCU

## 12Pt 13 mm Reversible Ratcheting Combination Wrench

## PRODUCT DETAILS

- SUPERCOMBO open end has specially designed grooves that direct wrench force away from fastener corners
- SUPERTORQUE box opening design allows application of higher torque without rounding or deforming hex fastener points. No contact is made at the corners. Instead, wrenching forces are placed on the flat surfaces behind the points.
- Ratcheting gear features up to 80 teeth, minimizing swing arc in tight spaces

- Manufactured from special alloy steel, precision forged and heat treated for optimum strength and durability
- Longer length, wrench handle is sized for optimum comfort and balance, providing increased leverage, especially in tight spaces
- Low profile, easy-action, reverse lever won't get in your way