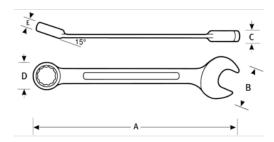

## PRODUCT ATTRIBUTES

| Product     | *     | A        | В       | C      | D       | Thickness ring 2 | lb |
|-------------|-------|----------|---------|--------|---------|------------------|----|
| JHW1213MRCU | 13 mm | 220.7 mm | 27.7 mm | 5.8 mm | 25.0 mm | 10.2 mm          |    |