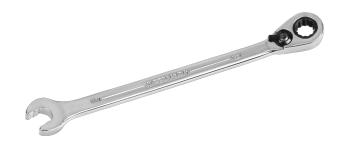

## JHW1214MRCU

## 12Pt 14 mm Reversible Ratcheting Combination Wrench

## PRODUCT DETAILS

- SUPERCOMBO open end has specially designed grooves that direct wrench force away from fastener corners
- SUPERTORQUE box opening design allows application of higher torque without rounding or deforming hex fastener points. No contact is made at the corners. Instead, wrenching forces are placed on the flat surfaces behind the points.
- Ratcheting gear features up to 80 teeth, minimizing swing arc in tight spaces

- Manufactured from special alloy steel, precision forged and heat treated for optimum strength and durability
- Longer length, wrench handle is sized for optimum comfort and balance, providing increased leverage, especially in tight spaces
- Low profile, easy-action, reverse lever won't get in your way