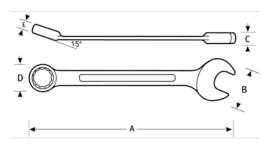

## PRODUCT ATTRIBUTES

| Product     | *     | Α        | В       | C      | D       | Thickness ring 2 | lb |
|-------------|-------|----------|---------|--------|---------|------------------|----|
| JHW1214MRCU | 14 mm | 234.7 mm | 31.0 mm | 6.5 mm | 27.0 mm | 10.2 mm          |    |