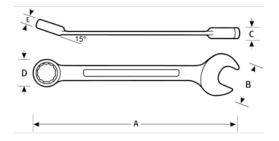

## 12Pt 15 mm Reversible Ratcheting Combination Wrench

## PRODUCT ATTRIBUTES

| Product     |       | Α        | Β       | С      | D       | Thickness ring 2 | lb |
|-------------|-------|----------|---------|--------|---------|------------------|----|
| JHW1215MRCU | 15 mm | 250.4 mm | 32.5 mm | 6.7 mm | 28.4 mm | 11.1 mm          |    |