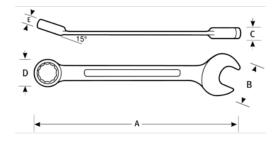

## PRODUCT ATTRIBUTES

| Product     |       | Α        | Β       | С      | D       | Thickness ring 2 | lb |
|-------------|-------|----------|---------|--------|---------|------------------|----|
| JHW1216MRCU | 16 mm | 261.1 mm | 34.3 mm | 7.1 mm | 30.5 mm | 11.1 mm          |    |