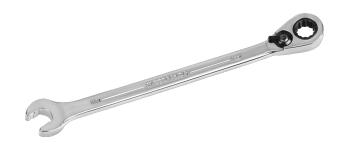

## JHW1217MRCU

## 12Pt 17 mm Reversible Ratcheting Combination Wrench

## PRODUCT DETAILS

- SUPERCOMBO open end has specially designed grooves that direct wrench force away from fastener corners
- SUPERTORQUE box opening design allows application of higher torque without rounding or deforming hex fastener points. No contact is made at the corners. Instead, wrenching forces are placed on the flat surfaces behind the points.
- Ratcheting gear features up to 80 teeth, minimizing swing arc in tight spaces

- Manufactured from special alloy steel, precision forged and heat treated for optimum strength and durability
- Longer length, wrench handle is sized for optimum comfort and balance, providing increased leverage, especially in tight spaces
- Low profile, easy-action, reverse lever won't get in your way