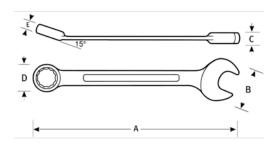

## PRODUCT ATTRIBUTES

| Product     | *     | Α        | В       | C      | D       | Thickness ring 2 | lb |
|-------------|-------|----------|---------|--------|---------|------------------|----|
| JHW1217MRCU | 17 mm | 277.1 mm | 36.6 mm | 7.6 mm | 32.0 mm | 12.0 mm          |    |