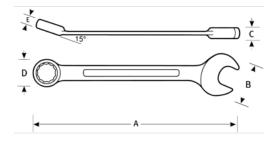

## PRODUCT ATTRIBUTES

| Product     |       | Α        | Β       | С      | D       | Thickness ring 2 | lb |
|-------------|-------|----------|---------|--------|---------|------------------|----|
| JHW1218MRCU | 18 mm | 291.1 mm | 38.6 mm | 8.0 mm | 34.5 mm | 12.0 mm          |    |