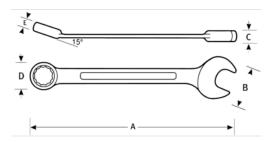

## PRODUCT ATTRIBUTES

| Product     | *     | Α        | В       | C      | D       | Thickness ring 2 | lb |
|-------------|-------|----------|---------|--------|---------|------------------|----|
| JHW1219MRCU | 19 mm | 304.8 mm | 40.9 mm | 8.4 mm | 36.5 mm | 12.9 mm          |    |