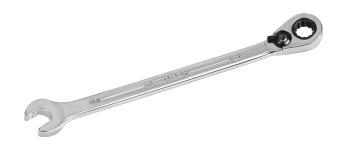

## 12Pt 19 mm Reversible Ratcheting Combination Wrench

## PRODUCT DETAILS

- SUPERCOMBO open end has specially designed grooves that direct wrench force away from fastener corners
- SUPERTORQUE box opening design allows application of higher torque without rounding or deforming hex fastener points. No contact is made at the corners. Instead, wrenching forces are placed on the flat surfaces behind the points.
- Ratcheting gear features up to 80 teeth, minimizing swing arc in tight spaces

- Manufactured from special alloy steel, precision forged and heat treated for optimum strength and durability
- Longer length, wrench handle is sized for optimum comfort and balance, providing increased leverage, especially in tight spaces
- Low profile, easy-action, reverse lever won't get in your way