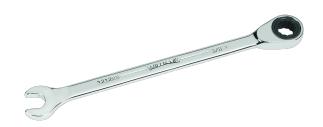

## **JHW1216MRS**

## 12Pt 16 mm Standard Ratcheting Combination Wrench

## PRODUCT DETAILS

- SUPERCOMBO open end has specially designed grooves that direct wrench force away from fastener corners
- SUPERTORQUE box opening design allows application of higher torque without rounding or deforming hex fastener points. No contact is made at the corners. Instead, wrenching forces are placed on the flat surfaces behind the points.
- Ratcheting gear features up to 80 teeth, minimizing swing arc in tight spaces

- Manufactured from special alloy steel, precision forged and heat treated for optimum strength and durability
- Longer length, wrench handle is sized for optimum comfort and balance, providing increased leverage, especially in tight spacesBox ends are offset 15 degrees for knuckle clearance