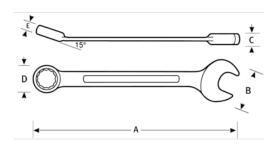

- Manufactured from special alloy steel, precision forged and heat treated for optimum strength and durability
- Longer length, wrench handle is sized for optimum comfort and balance, providing increased leverage, especially in tight spacesBox ends are offset 15 degrees for knuckle clearance