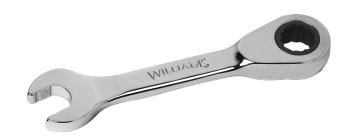

## JHW1208MRSS

## 12PT 8 mm Stubby Ratcheting Combination Wrench

## PRODUCT DETAILS

- SUPERCOMBO open end has specially designed grooves that direct wrench force away from fastener corners
- SUPERTORQUE box opening design allows application of higher torque without rounding or deforming hex fastener points. No contact is made at the corners. Instead, wrenching forces are placed on the flat surfaces behind the points.
- Ratcheting gear features up to 80 teeth, minimizing swing arc in tight spaces

- Manufactured from special alloy steel, precision forged and heat treated for optimum strength and durability
- Longer length, wrench handle is sized for optimum comfort and balance, providing increased leverage, especially in tight spacesBox ends are offset 15 degrees for knuckle clearance