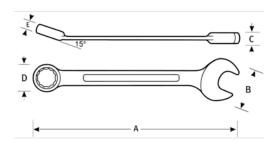

- Manufactured from special alloy steel, precision forged and heat treated for optimum strength and durability
- Longer length, wrench handle is sized for optimum comfort and balance, providing increased leverage, especially in tight spacesBox ends are offset 15 degrees for knuckle clearance