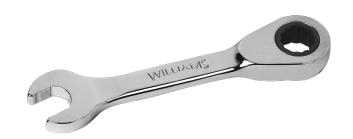

## JHW1209MRSS

## 12PT 9 mm Stubby Ratcheting Combination Wrench

## PRODUCT DETAILS

- SUPERCOMBO open end has specially designed grooves that direct wrench force away from fastener corners
- SUPERTORQUE box opening design allows application of higher torque without rounding or deforming hex fastener points. No contact is made at the corners. Instead, wrenching forces are placed on the flat surfaces behind the points.
- Ratcheting gear features up to 80 teeth, minimizing swing arc in tight spaces

- Manufactured from special alloy steel, precision forged and heat treated for optimum strength and durability
- Longer length, wrench handle is sized for optimum comfort and balance, providing increased leverage, especially in tight spacesBox ends are offset 15 degrees for knuckle clearance