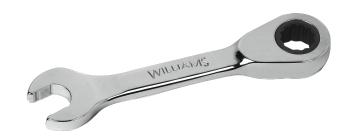

## JHW1210MRSS

## 12PT 10 mm Stubby Ratcheting Combination Wrench

## PRODUCT DETAILS

- SUPERCOMBO open end has specially designed grooves that direct wrench force away from fastener corners
- SUPERTORQUE box opening design allows application of higher torque without rounding or deforming hex fastener points. No contact is made at the corners. Instead, wrenching forces are placed on the flat surfaces behind the points.
- Ratcheting gear features up to 80 teeth, minimizing swing arc in tight spaces