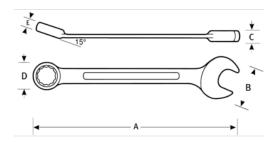

- Manufactured from special alloy steel, precision forged and heat treated for optimum strength and durability
- Longer length, wrench handle is sized for optimum comfort and balance, providing increased leverage, especially in tight spacesBox ends are offset 15 degrees for knuckle clearance