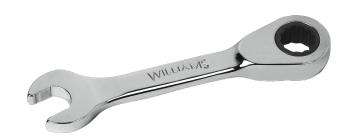

## JHW1211MRSS

## 12PT 11 mm Stubby Ratcheting Combination Wrench

## PRODUCT DETAILS

- SUPERCOMBO open end has specially designed grooves that direct wrench force away from fastener corners
- SUPERTORQUE box opening design allows application of higher torque without rounding or deforming hex fastener points. No contact is made at the corners. Instead, wrenching forces are placed on the flat surfaces behind the points.
- Ratcheting gear features up to 80 teeth, minimizing swing arc in tight spaces

- Manufactured from special alloy steel, precision forged and heat treated for optimum strength and durability
- Longer length, wrench handle is sized for optimum comfort and balance, providing increased leverage, especially in tight spacesBox ends are offset 15 degrees for knuckle clearance