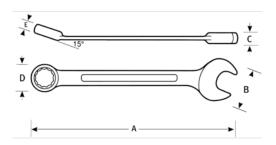

- Manufactured from special alloy steel, precision forged and heat treated for optimum strength and durability
- Longer length, wrench handle is sized for optimum comfort and balance, providing increased leverage, especially in tight spacesBox ends are offset 15 degrees for knuckle clearance