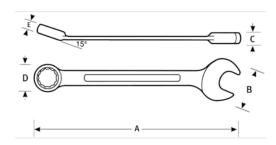

- Manufactured from special alloy steel, precision forged and heat treated for optimum strength and durability
- Longer length, wrench handle is sized for optimum comfort and balance, providing increased leverage, especially in tight spacesBox ends are offset 15 degrees for knuckle clearance