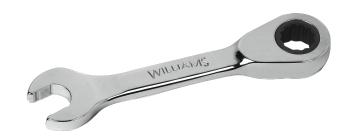

## JHW1212MRSS

## 12PT 12 mm Stubby Ratcheting Combination Wrench

## PRODUCT DETAILS

- SUPERCOMBO open end has specially designed grooves that direct wrench force away from fastener corners
- SUPERTORQUE box opening design allows application of higher torque without rounding or deforming hex fastener points. No contact is made at the corners. Instead, wrenching forces are placed on the flat surfaces behind the points.
- Ratcheting gear features up to 80 teeth, minimizing swing arc in tight spaces

- Manufactured from special alloy steel, precision forged and heat treated for optimum strength and durability
- Longer length, wrench handle is sized for optimum comfort and balance, providing increased leverage, especially in tight spacesBox ends are offset 15 degrees for knuckle clearance