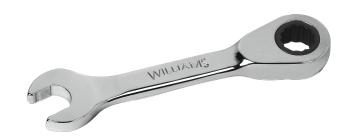

## JHW1213MRSS

## 12PT 13 mm Stubby Ratcheting Combination Wrench

## PRODUCT DETAILS

- SUPERCOMBO open end has specially designed grooves that direct wrench force away from fastener corners
- SUPERTORQUE box opening design allows application of higher torque without rounding or deforming hex fastener points. No contact is made at the corners. Instead, wrenching forces are placed on the flat surfaces behind the points.
- Ratcheting gear features up to 80 teeth, minimizing swing arc in tight spaces

- Manufactured from special alloy steel, precision forged and heat treated for optimum strength and durability
- Longer length, wrench handle is sized for optimum comfort and balance, providing increased leverage, especially in tight spacesBox ends are offset 15 degrees for knuckle clearance