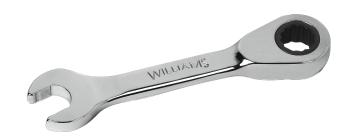

## JHW1214MRSS

## 12PT 14 mm Stubby Ratcheting Combination Wrench

## PRODUCT DETAILS

- SUPERCOMBO open end has specially designed grooves that direct wrench force away from fastener corners
- SUPERTORQUE box opening design allows application of higher torque without rounding or deforming hex fastener points. No contact is made at the corners. Instead, wrenching forces are placed on the flat surfaces behind the points.
- Ratcheting gear features up to 80 teeth, minimizing swing arc in tight spaces