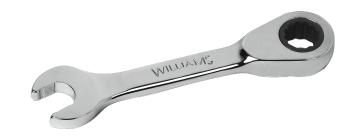

## JHW1215MRSS 12PT 15 mm Stubby Ratcheting Combination Wrench

## PRODUCT DETAILS

• SUPERCOMBO open end has specially designed grooves that direct wrench force away from fastener corners

• SUPERTORQUE box opening design allows application of higher torque without rounding or deforming hex fastener points. No contact is made at the corners. Instead, wrenching forces are placed on the flat surfaces behind the points.

• Ratcheting gear features up to 80 teeth, minimizing swing arc in tight spaces

• Manufactured from special alloy steel, precision forged and heat treated for optimum strength and durability

• Longer length, wrench handle is sized for optimum comfort and balance, providing increased leverage, especially in tight spacesBox ends are offset 15 degrees for knuckle clearance