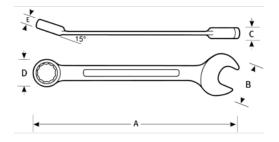

## PRODUCT DETAILS

• SUPERCOMBO open end has specially designed grooves that direct wrench force away from fastener corners

• SUPERTORQUE box opening design allows application of higher torque without rounding or deforming hex fastener points. No contact is made at the corners. Instead, wrenching forces are placed on the flat surfaces behind the points.

• Ratcheting gear features up to 80 teeth, minimizing swing arc in tight spaces

• Manufactured from special alloy steel, precision forged and heat treated for optimum strength and durability

• Longer length, wrench handle is sized for optimum comfort and balance, providing increased leverage, especially in tight spacesBox ends are offset 15 degrees for knuckle clearance