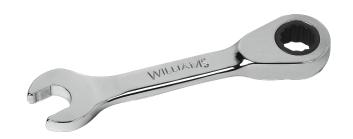

## JHW1216MRSS

## 12PT 16 mm Stubby Ratcheting Combination Wrench

## PRODUCT DETAILS

- SUPERCOMBO open end has specially designed grooves that direct wrench force away from fastener corners
- SUPERTORQUE box opening design allows application of higher torque without rounding or deforming hex fastener points. No contact is made at the corners. Instead, wrenching forces are placed on the flat surfaces behind the points.
- Ratcheting gear features up to 80 teeth, minimizing swing arc in tight spaces

- Manufactured from special alloy steel, precision forged and heat treated for optimum strength and durability
- Longer length, wrench handle is sized for optimum comfort and balance, providing increased leverage, especially in tight spacesBox ends are offset 15 degrees for knuckle clearance