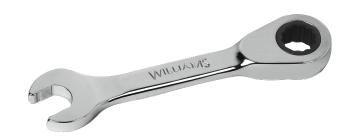

## JHW1217MRSS

## 12PT 17 mm Stubby Ratcheting Combination Wrench

## PRODUCT DETAILS

- SUPERCOMBO open end has specially designed grooves that direct wrench force away from fastener corners
- SUPERTORQUE box opening design allows application of higher torque without rounding or deforming hex fastener points. No contact is made at the corners. Instead, wrenching forces are placed on the flat surfaces behind the points.
- Ratcheting gear features up to 80 teeth, minimizing swing arc in tight spaces