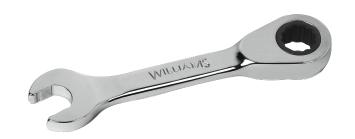

## JHW1218MRSS

## 12PT 18 mm Stubby Ratcheting Combination Wrench

## PRODUCT DETAILS

- SUPERCOMBO open end has specially designed grooves that direct wrench force away from fastener corners
- SUPERTORQUE box opening design allows application of higher torque without rounding or deforming hex fastener points. No contact is made at the corners. Instead, wrenching forces are placed on the flat surfaces behind the points.
- Ratcheting gear features up to 80 teeth, minimizing swing arc in tight spaces

- Manufactured from special alloy steel, precision forged and heat treated for optimum strength and durability
- Longer length, wrench handle is sized for optimum comfort and balance, providing increased leverage, especially in tight spacesBox ends are offset 15 degrees for knuckle clearance