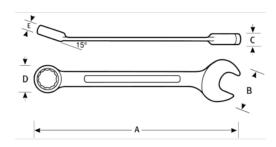

- Manufactured from special alloy steel, precision forged and heat treated for optimum strength and durability
- Longer length, wrench handle is sized for optimum comfort and balance, providing increased leverage, especially in tight spacesBox ends are offset 15 degrees for knuckle clearance