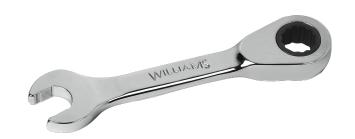

## JHW1219MRSS

## 12PT 19 mm Stubby Ratcheting Combination Wrench

## PRODUCT DETAILS

- SUPERCOMBO open end has specially designed grooves that direct wrench force away from fastener corners
- SUPERTORQUE box opening design allows application of higher torque without rounding or deforming hex fastener points. No contact is made at the corners. Instead, wrenching forces are placed on the flat surfaces behind the points.
- Ratcheting gear features up to 80 teeth, minimizing swing arc in tight spaces

- Manufactured from special alloy steel, precision forged and heat treated for optimum strength and durability
- Longer length, wrench handle is sized for optimum comfort and balance, providing increased leverage, especially in tight spacesBox ends are offset 15 degrees for knuckle clearance