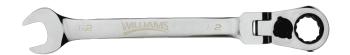

## JHW1222RCF

## 11/16" Flex Head Reversible Ratcheting Combination Wrench 12 Point

## PRODUCT DETAILS

- Flex-Head pivots 90° in either direction for access in tight areas
- Fine tooth design with dual-pawl mechanism for extra strength
- High-polished chrome finish cleans easily
- Ratchet lever is easily accessible for quick direction changes
- Recessed corners in ends provide extra turning power