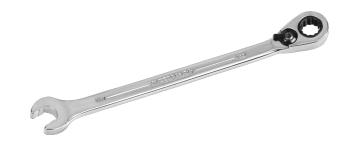

## JHW1210RCU 12Pt 5/16 Reversible Ratcheting Combination Wrench

## PRODUCT DETAILS

• SUPERCOMBO open end has specially designed grooves that direct wrench force away from fastener corners

• SUPERTORQUE box opening design allows application of higher torque without rounding or deforming hex fastener points. No contact is made at the corners. Instead, wrenching forces are placed on the flat surfaces behind the points.

• Low profile, easy-action, reverse lever won't get in your way

• Box ends are offset 15 degrees for knuckle clearance