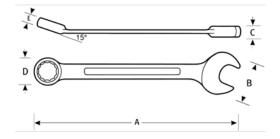

## PRODUCT ATTRIBUTES

| Product    |         | Α        | Β        | С       | D        | Ε       | lb      |
|------------|---------|----------|----------|---------|----------|---------|---------|
| JHW1210RCU | 5/16 in | 5-7/8 in | 11/16 in | 5/32 in | 11/16 in | 9/32 in | 0.05 lb |