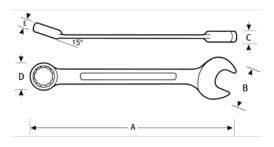

## PRODUCT ATTRIBUTES

| Product    |        | A         | В      | C       | D        | E       | lb      |
|------------|--------|-----------|--------|---------|----------|---------|---------|
| JHW1212RCU | 3/8 in | 7-1/32 in | 7/8 in | 3/16 in | 27/32 in | 5/16 in | 0.07 lb |